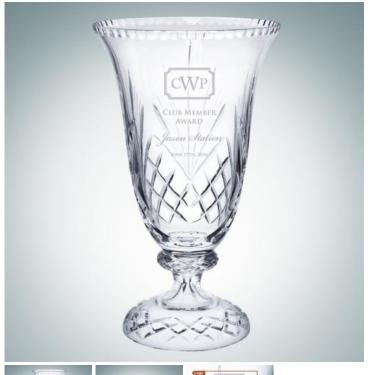

## **Grand Victoria Vase | Hand Cut**

Material: Lead Crystal

Personalizaiton Method: Sandblast Etch

| Size | SKU    | H x W x D                       | Wt (IBs) | Price    |
|------|--------|---------------------------------|----------|----------|
| NA   | 110220 | 14" x 8" x 8", Base: 6"<br>Dia. | 12.0     | \$550.00 |

## **Description**

This Grand Victoria Vase is made of 24% Lead Crystal and is often given in honor of excellence, recognition for achievements or simply as an exquisite home/office decoration. Ideal as a service anniversary award or an executive gift for leaders in the organization. \*Made in Czech Republic \*Proposition 65 WARNING: This Product contains Lead and/or Cadmium, chemicals known to the State of California to cause birth defects or other reproductive harm.